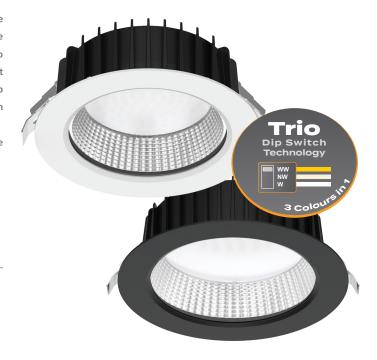

## Neo-Pro-35 LED Recessed Downlight

## Description

The NEO-PRO range of LED downlights are the latest upgrade to the NEO Series, with improved functions such as TRIO Tri-colour switchable technology as well as a higher IP Rating for wet areas. Designed to reduce glare as well as maintaining high performance in light output and energy consumption. LED recessed downlight with anti-glare deep set frame, frosted diffuser, and an integrated dimmable LED driver with flex & plug. Fully dimmable with suitable dimmers.

Now with TRIO, the added option of changing the colour temperature output of the downlight with a dip switch at the back of the fitting.