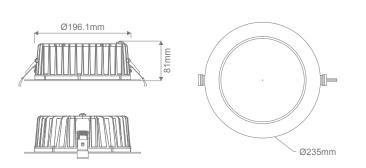

## Diagrams / Additional

Cutout: Ø200-220mm

| Item No.       | Variant |       | CCT  |
|----------------|---------|-------|------|
|                | Wht     | Blk   | CCI  |
| NEO-PRO-35-REC | 20920   | 20919 | TRIO |
|                | DALI    |       |      |
|                | 21611   | 21612 | TRIO |